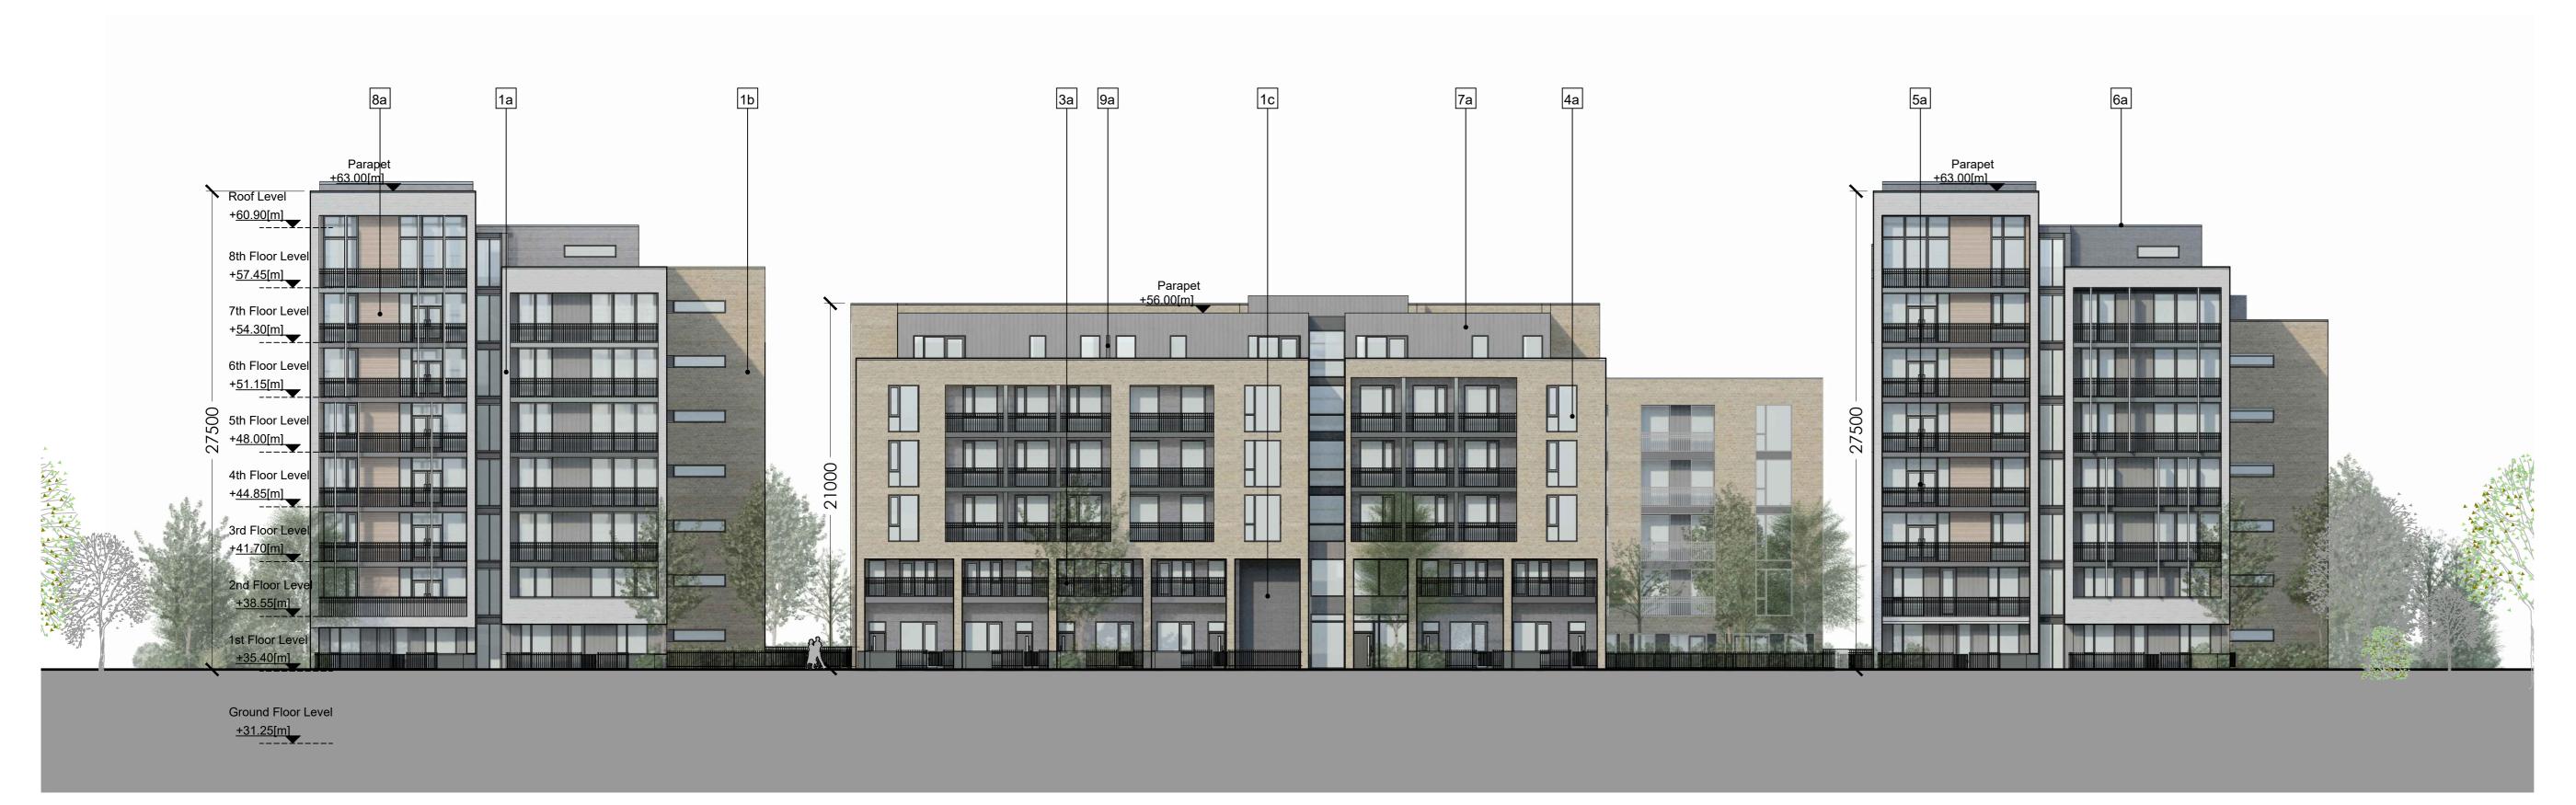

01 - East Elevation - Block 4
Scale 1:200 @A0

02 - North Elevation - Block 4
Scale 1:200 @A0

03 - South Elevation - Block 4
Scale 1:200 @A0

|                        | VING IS TO BE READ IN CONJUNCTION WITH<br>VANT SPECIFICATIONS AND DRAWINGS. | 4          |        |        |
|------------------------|-----------------------------------------------------------------------------|------------|--------|--------|
|                        | ISIONS TO BE CHECKED ON SITE.                                               |            |        |        |
|                        | ENT OF ANY DISCREPANCIES BETWEEN DR                                         | AWINGS THE |        |        |
| CONTRAC                | TOR IS TO INFORM THE ARCHITECT IMMED                                        | NATELY     |        |        |
|                        |                                                                             |            |        |        |
| REV. DATE DESCRIPT     | TION                                                                        | DRWN       | CH'KD. | APP'RE |
| PL Apr 2022 Issued for | Planning                                                                    | RN         | PH     | PH     |
|                        |                                                                             |            |        |        |
|                        |                                                                             |            |        |        |
|                        |                                                                             |            |        |        |
|                        |                                                                             |            |        |        |

| MAI | TERIAL & COLOUR LEG                                              | SEND               |
|-----|------------------------------------------------------------------|--------------------|
| Tag | Material                                                         | Colour             |
| 1a  | Brick                                                            | Light Grey         |
| 1b  | Brick                                                            | Buff / Light Brown |
| 1c  | Brick                                                            | Charcoal Grey      |
| 1d  | Brick                                                            | Dark Blue          |
| 2a  | Concrete                                                         | Light Grey         |
| 3a  | Powder coated Metal Balcony<br>Railings                          | Charcoal Grey      |
| 4a  | Powder coated double glazed<br>Aluminium Windows                 | Charcoal Grey      |
| 5a  | Powder coated Aluminium Glazed Doors                             | Charcoal Grey      |
| 5b  | Powder coated Metal Doors                                        | Charcoal Grey      |
| 6a  | Metal Parapet                                                    | Light Grey         |
| 7a  | Standing Seam Metal Cladding                                     | Zinc / Grey        |
| 8a  | Timber Cladding                                                  | Light Brown        |
| 9a  | Powder Coated Single Glazed<br>Privacy Screen With Obscure Glass | Light Grey         |
|     |                                                                  |                    |

Project: BELCAMP SHD Belcamp, Malahide Road, Dublin 17 Applicant: Gerard Gannon Properties

BLOCK 4

East, North & South Elevations

SCALE DATE DRAWNBY CHECKED REVISION No. PL DRAWING NO. 1535 PL - 4 - 400

COPYRIGHT This drawing or design may not be reproduced without permission