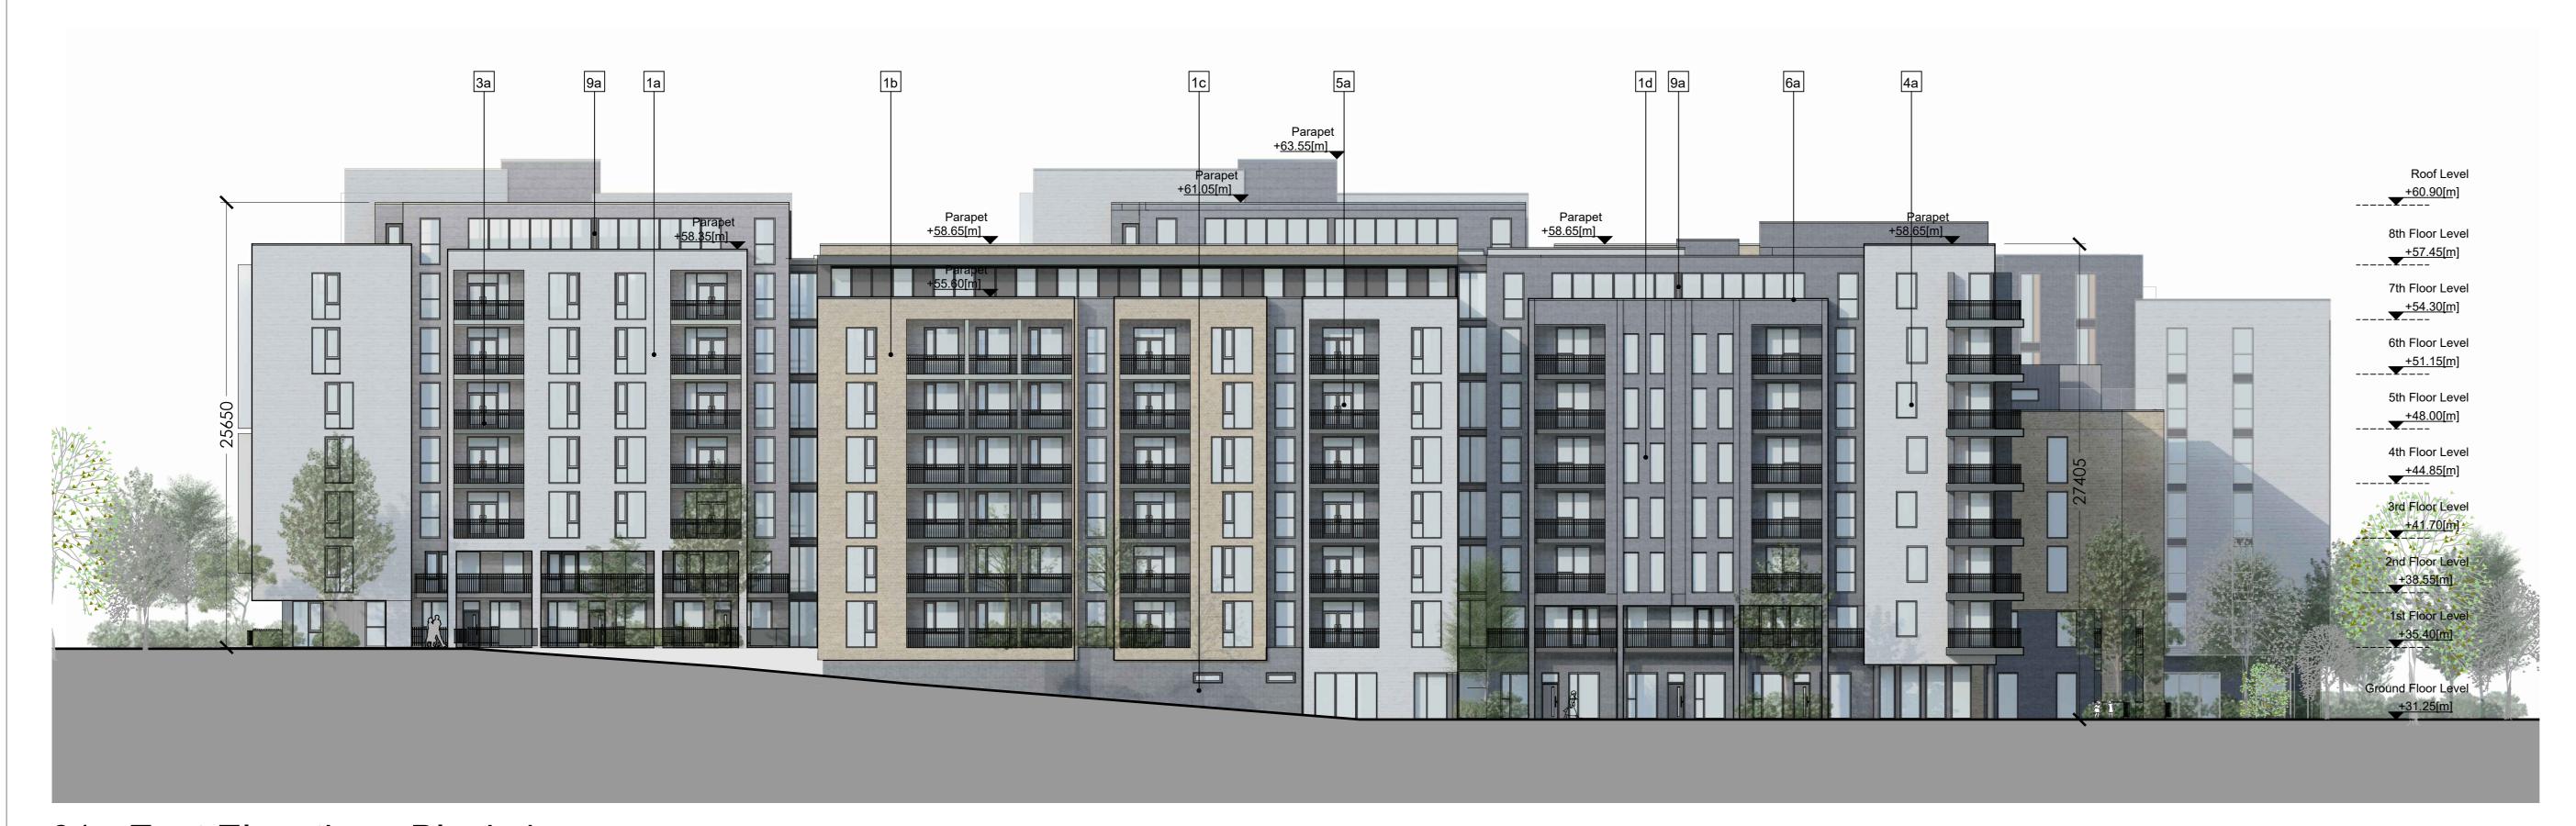

| MAI | TERIAL & COLOUR LEG                                              | SEND               |
|-----|------------------------------------------------------------------|--------------------|
| Tag | Material                                                         | Colour             |
| 1a  | Brick                                                            | Light Grey         |
| 1b  | Brick                                                            | Buff / Light Brown |
| 1c  | Brick                                                            | Charcoal Grey      |
| 1d  | Brick                                                            | Dark Blue          |
| 2a  | Concrete                                                         | Light Grey         |
| 3a  | Powder coated Metal Balcony<br>Railings                          | Charcoal Grey      |
| 4a  | Powder coated double glazed<br>Aluminium Windows                 | Charcoal Grey      |
| 5a  | Powder coated Aluminium Glazed Doors                             | Charcoal Grey      |
| 5b  | Powder coated Metal Doors                                        | Charcoal Grey      |
| 6a  | Metal Parapet                                                    | Light Grey         |
| 7a  | Standing Seam Metal Cladding                                     | Zinc / Grey        |
| 8a  | Timber Cladding                                                  | Light Brown        |
| 9a  | Powder Coated Single Glazed<br>Privacy Screen With Obscure Glass | Light Grey         |
|     |                                                                  |                    |