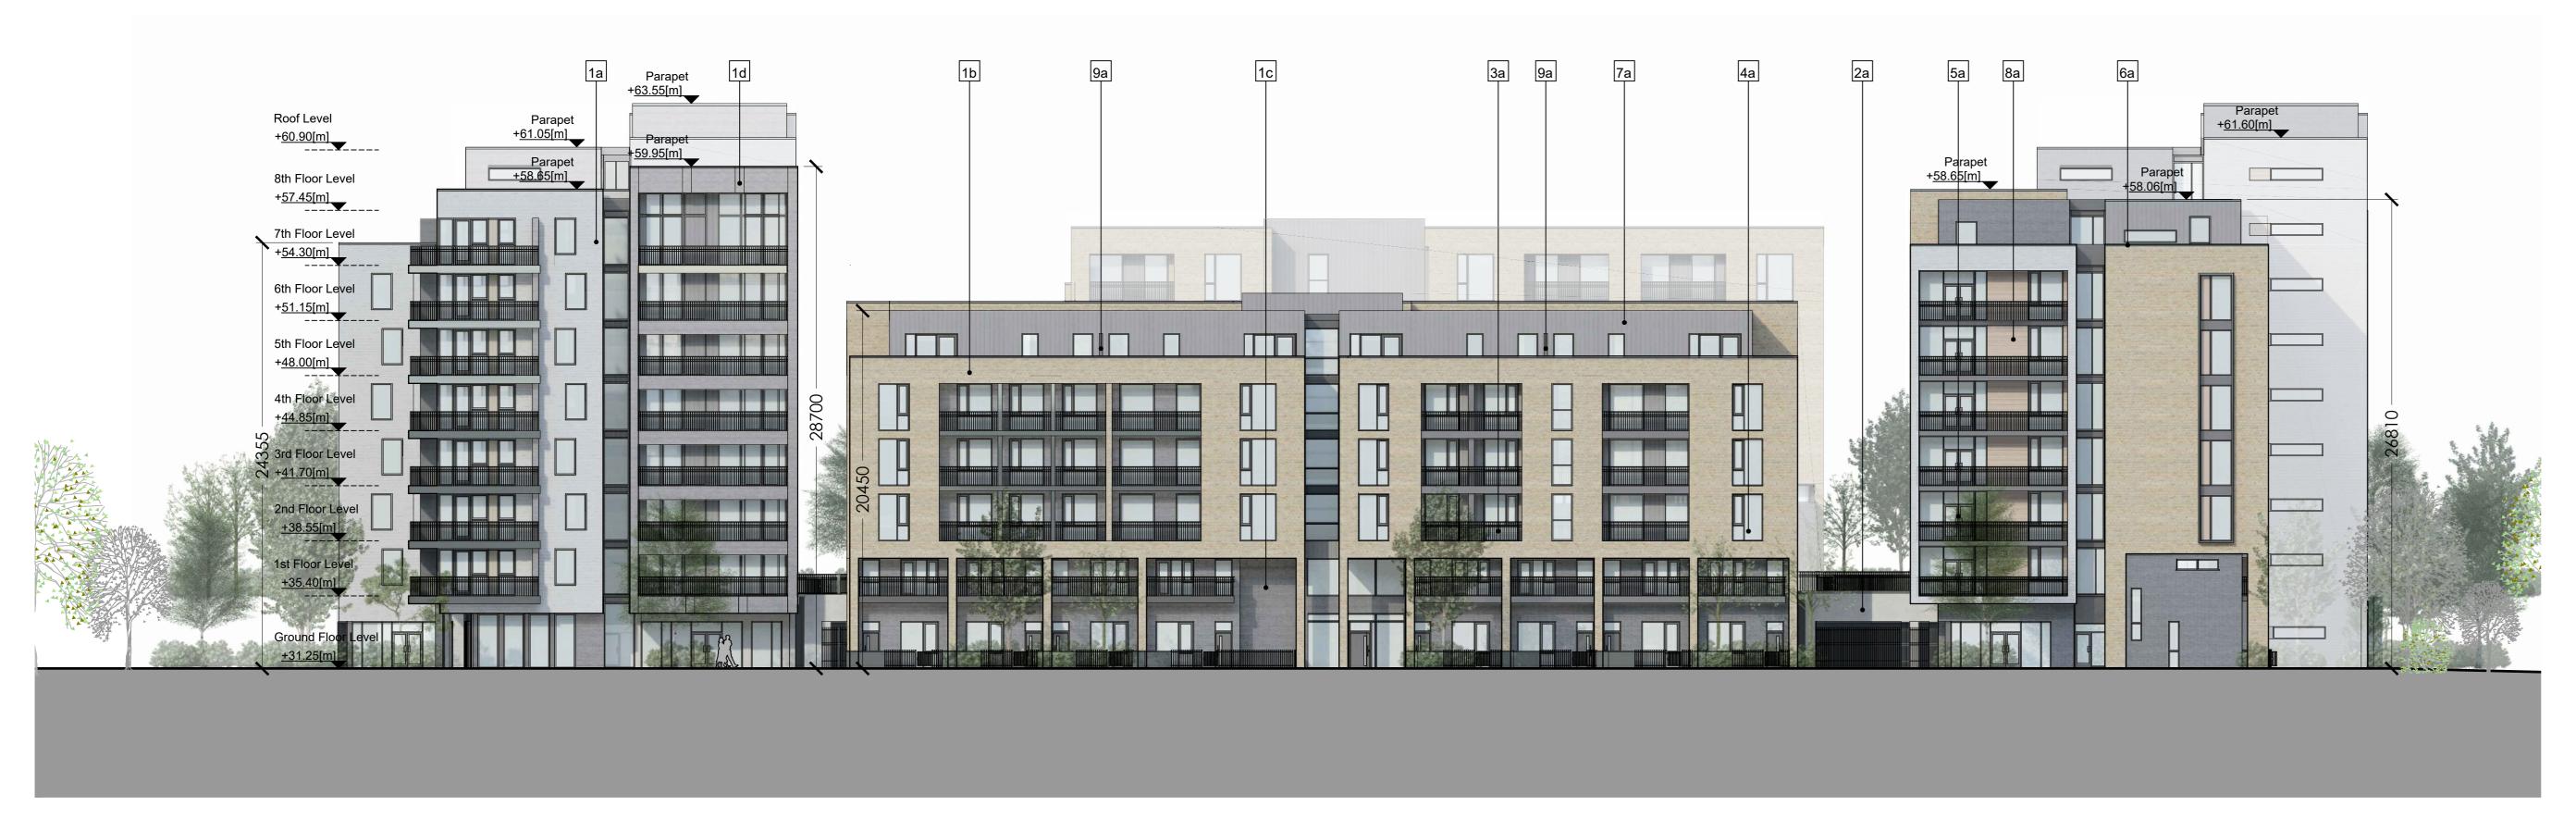

| MAI | TERIAL & COLOUR LEG                                              | SEND               |
|-----|------------------------------------------------------------------|--------------------|
| Tag | Material                                                         | Colour             |
| 1a  | Brick                                                            | Light Grey         |
| 1b  | Brick                                                            | Buff / Light Brown |
| 1c  | Brick                                                            | Charcoal Grey      |
| 1d  | Brick                                                            | Dark Blue          |
| 2a  | Concrete                                                         | Light Grey         |
| 3a  | Powder coated Metal Balcony<br>Railings                          | Charcoal Grey      |
| 4a  | Powder coated double glazed<br>Aluminium Windows                 | Charcoal Grey      |
| 5a  | Powder coated Aluminium Glazed Doors                             | Charcoal Grey      |
| 5b  | Powder coated Metal Doors                                        | Charcoal Grey      |
| 6a  | Metal Parapet                                                    | Light Grey         |
| 7a  | Standing Seam Metal Cladding                                     | Zinc / Grey        |
| 8a  | Timber Cladding                                                  | Light Brown        |
| 9a  | Powder Coated Single Glazed<br>Privacy Screen With Obscure Glass | Light Grey         |
|     |                                                                  |                    |